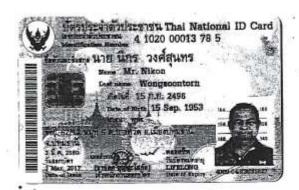

(Mr. Nikon Wongsoontorn)

President of Ban Kittisaro Foundation

#### List of Ban Kittisaro Foundation's Committee

1. Phrasudhamadhipati Director / Administrator

2. Mr. Nikon Wongsoontorn President of the board

3. Mr. Seri Samranrom Vice president

4. Mr. Sa-nga Yomsriken Director / Legal Department