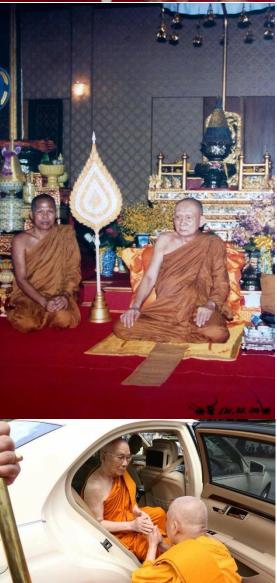

Kaeo Branch ("KBank") certifies that upon the issuance of this certificate, BAN KITTISARO FOUNDATION has one or more deposit account(s) with KBank per the following details:

| Account Number | Account Opening Date | Account Type    |
|----------------|----------------------|-----------------|
| 164-3-75440-8  | August 17, 2023      | Savings Account |
|                |                      |                 |

Note: Bank/Swift Code of Deposit Account Number 164-3-75440-8 is KASITHBK.

Branch Name - Lat Lum Kaeo Branch

Bank Address - 24/9 MOO.3 TNAMAI A.LATLUMKAEW PATHUMTHANI 12140 THAILAND

Sincerely,

KASIKORNBANK PCL

(Ms. Saifon Thummasutti)

Assistant Branch Manager

The certified data herein shall not create an obligation of KBank or a KBank officer.



หลวงปู่แบน กิตฺติสาโร





















# กิจกรรมงานของมูลนิธิ หลวงปู่แบน กิตฺติสาโร



# หนังสือมอบอำนาจ

দী রচ. ০ চ্বাপ /ভইচ০

สำนักงานมูลนิธิสิรินธรราชวิทยาลัย ในพระราชูปถัมภ์ คณะสูงลออ วัดบวรนิเวศวิหาร แขวงบวรนิเวศน์ เขตพระนคร กรุงเทพฯ ๑๐๒๐๐

MO สิงหาคม ๒๕๖๐

หนังสือฉบับนี้ทำขึ้นเพื่อใช้เป็นหลักฐานยืนยันว่ามูลนิธิสิรินธรราชวิทยาลัย ในพระราชูปถัมภ์ โดย พระสุธรรมาธิบดี ตำแหน่งผู้อำนวยการ ผู้มีอำนาจกระทำการแทนมูลนิธิ ได้มอบอำนาจให้ นายนิกร วงศ์สุนทร ผู้ถือบัตรประจำตัวประชาชนเลขที่ ๔๑๐๒๐๐๐๑๓๗๘๕ อายุ ๖๔ปี อยู่บ้านเลขที่ ๖๒/๑๒ หมู่ที่ ๕ ตำบลบางคูวัด อำเภอเมืองปทุมธานี จังหวัดปทุมธานี ๑๒๐๐๐ เป็นผู้มีอำนาจกระทำแทนมูลนิธิ ดังต่อไปนี้

ข้อ ๑. ทำนิติกรรมสัญญาต่างๆกับบุคคลภายนอก ในส่วนที่เกี่ยวข้องกับงานก่อสร้างทุกชนิด และเป็นงานก่อสร้างในโครงการของมูลนิธิสิรินธรราชวิทยาลัย ในพระราชูปถัมภ์ ซึ่งเป็นงานหรือโครงการ เพื่อสาธ