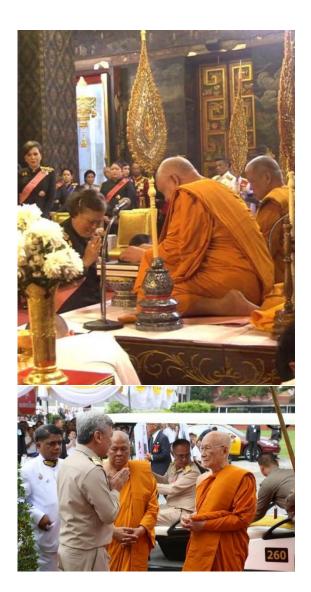

o Branch ("KBank") certifies that upon the issuance of this certificate, BAN KITTISARO FOUNDATION has one or more deposit account(s) with KBank per the following details:

| Account Number | Account Opening Date | Account Type    |
|----------------|----------------------|-----------------|
| 164-3-75440-8  | August 17, 2023      | Savings Account |
|                |                      |                 |

Note: Bank/Swift Code of Deposit Account Number 164-3-75440-8 is KASITHBK.

Branch Name - Lat Lum Kaeo Branch

Bank Address - 24/9 MOO.3 TNAMAI A.LATLUMKAEW PATHUMTHANI 12140 THAILAND

Sincerely,

KASIKORNBANK PCL

(Ms. Saifon Thummasutti)

Assistant Branch Manager

The certified data herein shall not create an obligation of KBank or a KBank officer.



หลวงปู่แบน กิตฺติสาโร





















# กิจกรรมงานของมูลนิธิ หลวงปู่แบน กิตฺติสาโร



# หนังสือมอบอำนาจ

দী রচ. ০ চ্বাপ /ভইচ০

สำนักงานมูลนิธิสิรินธรราชวิทยาลัย ในพระราชูปถัมภ์ คณะสูงลออ วัดบวรนิเวศวิหาร แขวงบวรนิเวศน์ เขตพระนคร กรุงเทพฯ ๑๐๒๐๐

MO สิงหาคม ๒๕๖๐

หนังสือฉบับนี้ทำขึ้นเพื่อใช้เป็นหลักฐานยืนยันว่ามูลนิธิสิรินธรราชวิทยาลัย ในพระราชูปถัมภ์ โดย พระสุธรรมาธิบดี ตำแหน่งผู้อำนวยการ ผู้มีอำนาจกระทำการแทนมูลนิธิ ได้มอบอำนาจให้ นายนิกร วงศ์สุนทร ผู้ถือบัตรประจำตัวประชาชนเลขที่ ๔๑๐๒๐๐๐๑๓๗๘๕ อายุ ๖๔ปี อยู่บ้านเลขที่ ๖๒/๑๒ หมู่ที่ ๕ ตำบลบางคูวัด อำเภอเมืองปทุมธานี จังหวัดปทุมธานี ๑๒๐๐๐ เป็นผู้มีอำนาจกระทำแทนมูลนิธิ ดังต่อไปนี้

ข้อ ๑. ทำนิติกรรมสัญญาต่างๆกับบุคคลภายนอก ในส่วนที่เกี่ยวข้องกับงานก่อสร้างทุกชนิด และเป็นงานก่อสร้างในโครงการของมูลนิธิสิรินธรราชวิทยาลัย ในพระราชูปถัมภ์ ซึ่งเป็นงานหรือโครงการ เพื่อสาธารณป